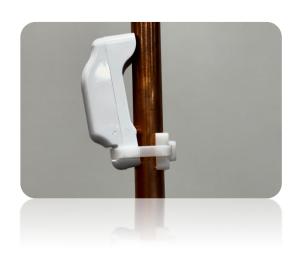

## AquaFlow Technical sheet

This is a non-invasive temperature and flow sensor. It is installed directly on the pipe using a Rilsan clamp.

In an installation, it allows defining zones and identifying flows.