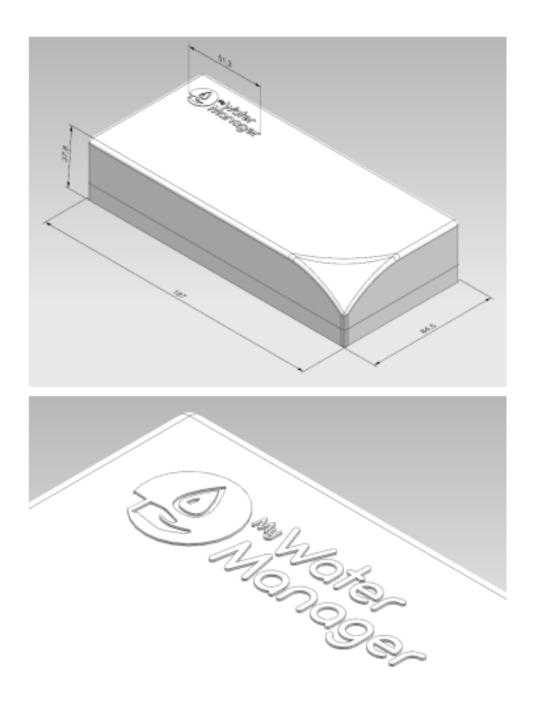

## ConnectManager technical sheet

It is the brain of the system. Our box allows the connection between the modules and links your installation to the application.

| Model                      |             | ConnectManager       |
|----------------------------|-------------|----------------------|
| Item number                |             | 11243314             |
| Electrical data            |             |                      |
| Power supply               | Ph – V – Hz | Si∩gle phase – 50 Hz |
| Wifi standards             |             | 802.11 b/g/n/ac      |
| Local network connectivity |             | One Ethernet RJ45    |
| Size / weight              |             |                      |
| Product size               | mm          | 187 - 84,5 - 37,8    |
| Product weight             | Кд          | 0,304                |
| Packaging size             | mm          | 230 - 125 - 50       |

## ConnectManager diagram