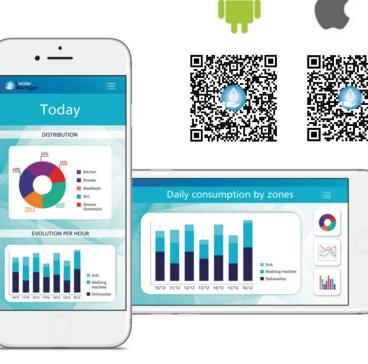

You can also access your water consumption in real time.

From a global point of view or in detail according to your different water points, be able to act on them and save money.

## Consumption management

Energy control Thanks to live knowledge of your consumption.

Accurate information Follow-up on several points of your installation.

Details over time Allows you to see how your usage evolution.

## Identification

Identify and replace high consumption appliances.