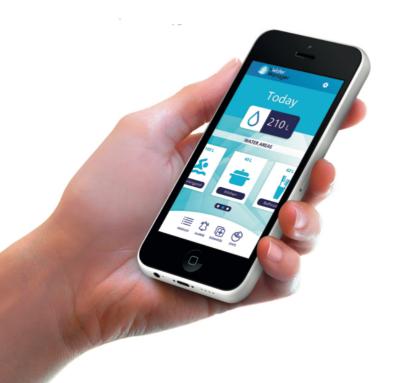

## Application technical sheet

Available on IOS (minimum version 13.0) or Android (minimum version 11), our application will allow you to better manage your consumption, to control your installation and to cut off the water in case of a leak, even a small one.

You can also access your water consumption in real time.

From a global point of view or in detail according to your different water points, be able to act on them and save money.

## Consumption management

Energy control Thanks to live knowledge of your consumption.

Accurate information Follow-up on several points of your installation.

Details over time Allows you to see how your usage evolution.